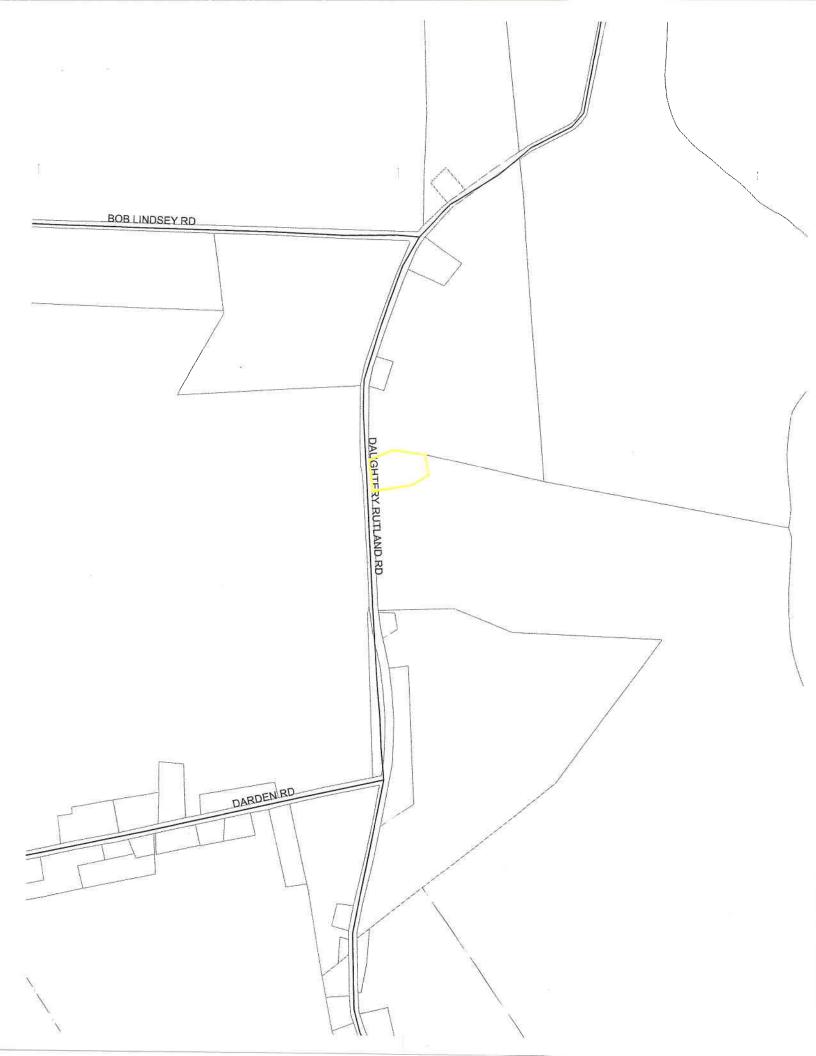

## Nature of Request

The Applicant request to establish a Shooting Preserve on the property located in an AU zoning district. See attached map with subject's property highlighted in yellow.

Application #2018-01 The property to be considered is owned by Kenneth & Heather Meeler located 1460 Daughtery Rutland Road Lenox GA, 31637 Map/ Parcel 0033/023.

Any opponent of this proposed rezoning who has made campaign contributions aggregating \$250.00 or more to a local government official of Cook County within two years immediately preceding the filing of the application, is required to file a disclosure statement, at least five days prior to the hearing, with the Cook County Zoning Administrator, state the name and position of the local official to whom contributions were made, the amount, description and date of each campaign contribution.