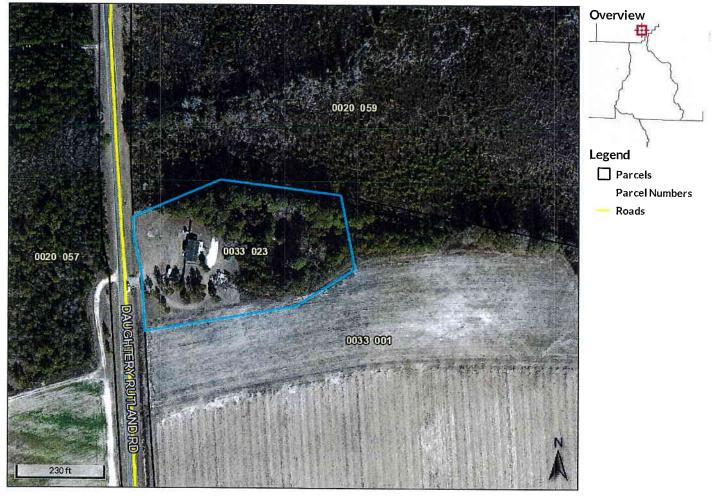

## Nature of Request

The Applicant request to establish a Shooting Preserve on the property located in an AU zoning district. See attached map with subject's property highlighted in yellow.

Application #2018-01 The property to be considered is owned by Kenneth & Heather Meeler located 1460 Daughtery Rutland Road Lenox GA, 31637 Map/ Parcel 0033/023.

Any opponent of this proposed rezoning who has made campaign contributions aggregating \$250.00 or more to a local government official of Cook County within two years immediately preceding the filing of the application, is required to file a disclosure statement, at least five days prior to the hearing, with the Cook County Zoning Administrator, state the name and position of the local official to whom contributions were made, the amount, description and date of each campaign contribution.