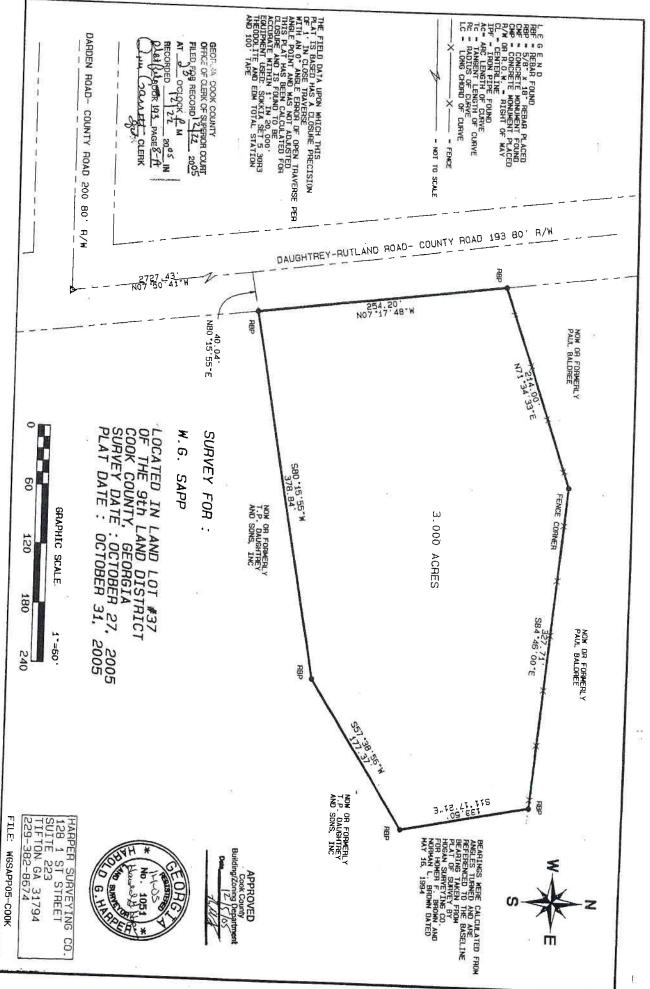

All that tract or parcel of land situate, lying and being 3.00 acres in Land Lot 37, 9<sup>th</sup> Land District, Cook County, Georgia, all according to a plat of survey prepared by Harper Surveying Co., dated October 27, 2005 and recorded in Plat File <u>193</u>, page <u>3.4</u>, Cook County Deed Records. Said plat is incorporated herein and made a part of this description.

#### A PLAT MUST BE SUBMITTED SHOWING THE FOLLOWING:

The size and location of the lot. 1.

81

- The dimensions and location of the existing buildings or structures on the lot in question. 2,
- The dimensions and location of the proposed building, structure, or addition on the lot. 3.
- 4. The location of any existing buildings on adjacent lots, and their distance from property lines.