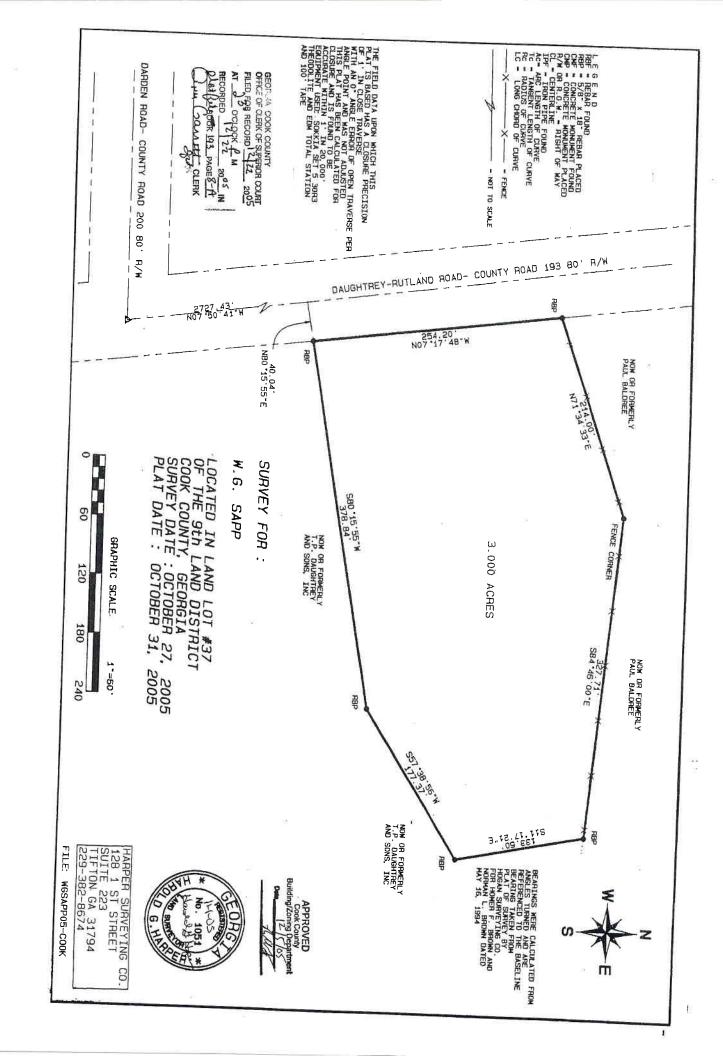

All that tract or parcel of land situate, lying and being 3.00 acres in Land Lot 37,  $9^{th}$  Land District, Cook County, Georgia, all according to a plat of survey prepared by Harper Surveying Co., dated October 27, 2005 and recorded in Plat File  $\underline{193}$ , page  $\underline{3^{\circ}}\underline{A}$ , Cook County Deed Records. Said plat is incorporated herein and made a part of this description.