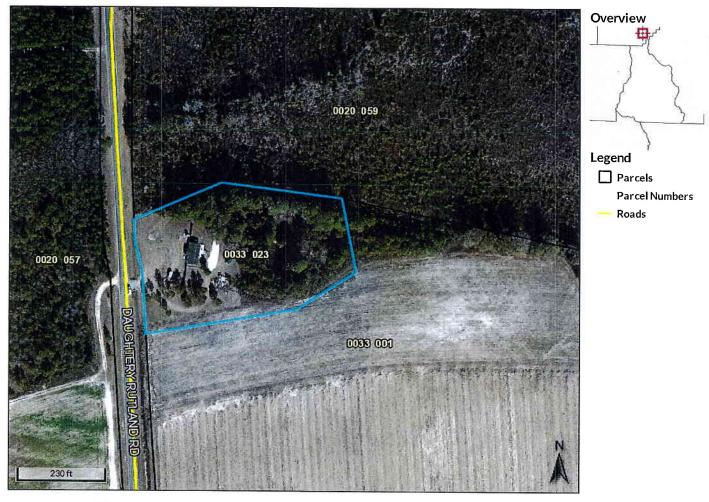

### Nature of Request

The Applicant request to establish a Shooting Preserve on the property located in an AU zoning district. See attached map with subject's property highlighted in yellow.

Application #2018-01 The property to be considered is owned by Kenneth & Heather Meeler located 1460 Daughtery Rutland Road Lenox GA, 31637 Map/ Parcel 0033/023.

Any opponent of this proposed rezoning who has made campaign contributions aggregating \$250.00 or more to a local government official of Cook County within two years immediately preceding the filing of the application, is required to file a disclosure statement, at least five days prior to the hearing, with the Cook County Zoning Administrator, state the name and position of the local official to whom contributions were made, the amount, description and date of each campaign contribution.