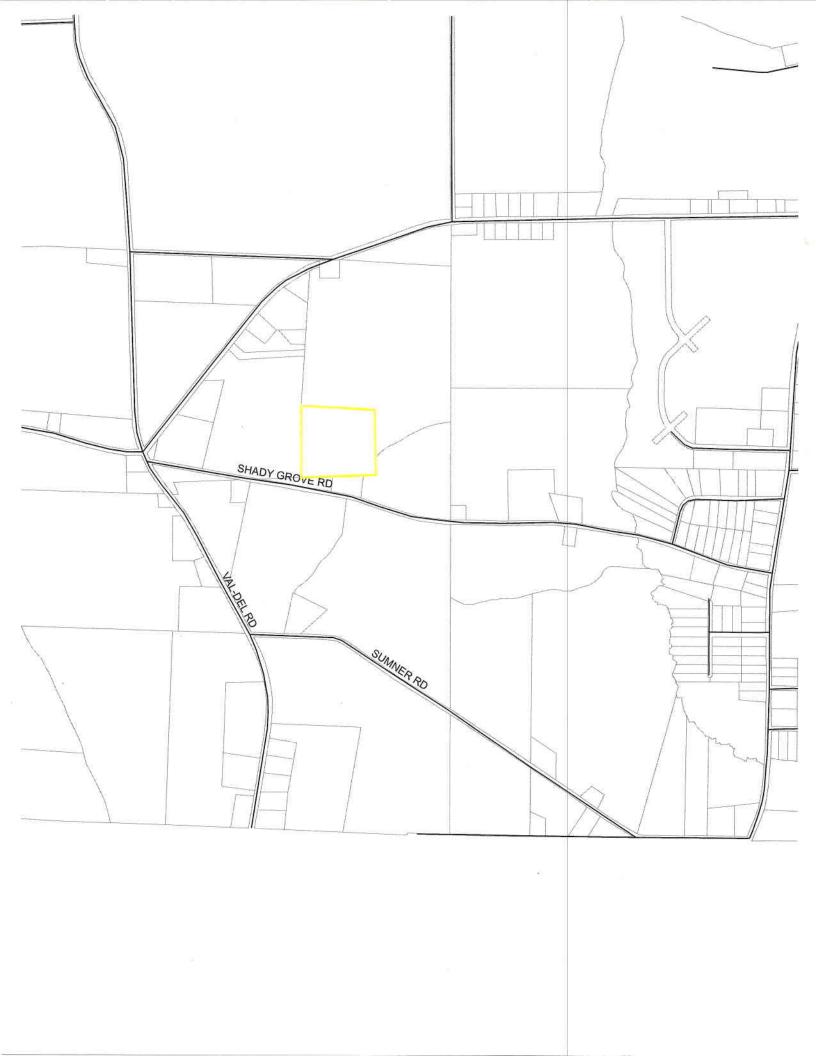

### **Nature of Request**

The Applicant request for a variance from 200 ft of road frontage to 40 ft. This property is located on Shady Grove Rd. Hahira GA 31632. Map/ Parcel 0062/026 See attached map with subject's property highlighted in yellow.

Application to be considered is as follows:

Application #2018-02: The property is owned by Terrance B. Brown located on Shady Grove Rd Hahira GA. Map/Parcel 0062/026. The request is for a Variance on the road frontage from 200 ft to 40ft.