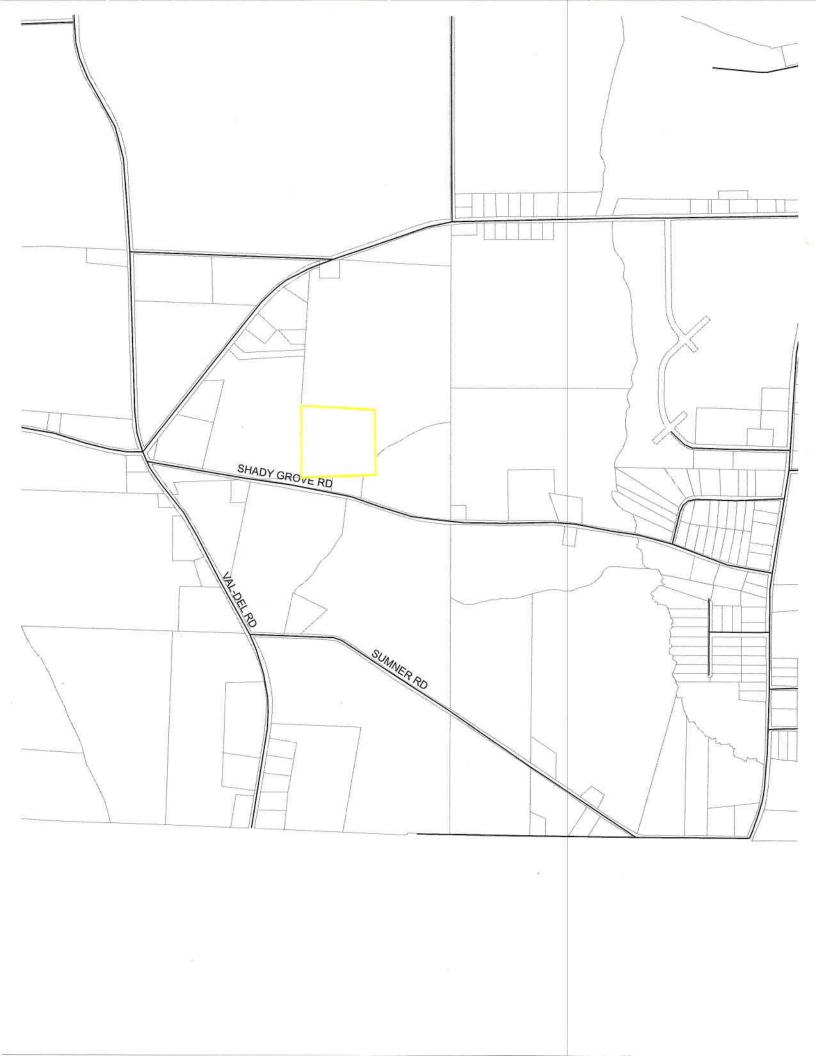

## **Nature of Request**

The Applicant request for a variance from 200 ft of road frontage to 40 ft. This property is located on Shady Grove Rd. Hahira GA 31632. Map/ Parcel 0062/026 See attached map with subject's property highlighted in yellow.

Application to be considered is as follows:

Application #2018-02: The property is owned by Terrance B. Brown located on Shady Grove Rd Hahira GA. Map/Parcel 0062/026. The request is for a Variance on the road frontage from 200 ft to 40ft.