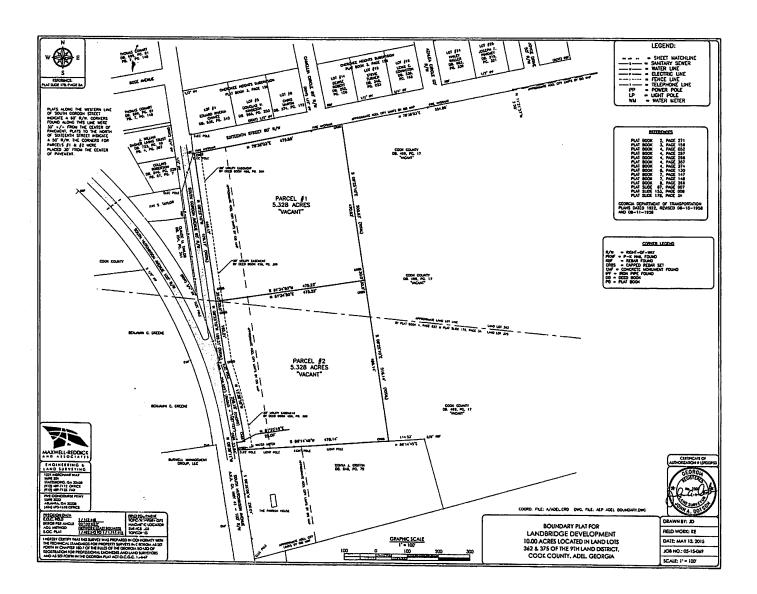

(County Seal)

All that tract or parcel of land situate, lying and being in the 9<sup>th</sup> Land District of Adel, Cook, County, Georgia and being part of lot of land No. 362, containing 5.328 acres and being more particularly described as Parcel #1, entitled "Boundary Plat For LandBridge Development" made by Maxwell-Reddick and Associates, dated May 13, 2015. Said plat is more generally described and depicted on Exhibit A, attached hereto and made a part hereof ("Property").